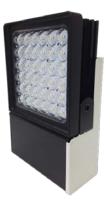

#### VOLTA

Power consumption: 55W, 76W, 102W, 118W,152W, 178W Efficacy Lm/W >121 Life time 150.000 hours IP67 Environment Temp. -40°C +75°C;

#### MATTEUCCI

Power consumption: 200W, 238W Efficacy Lm/W >122 Life time 150.000 hours IP67 Enviornment Temp. -40°C +75°C;

**BBLOCK** 

Power consumption: 65W, 130W, 195W Efficacy Lm/W 116 Life time >100.000 hours IP20 (on request IP65) Environment Temp. -20°C +45°C;

High efficiency

High level of protection

Life time 3 times higher

Extended Range of temperature