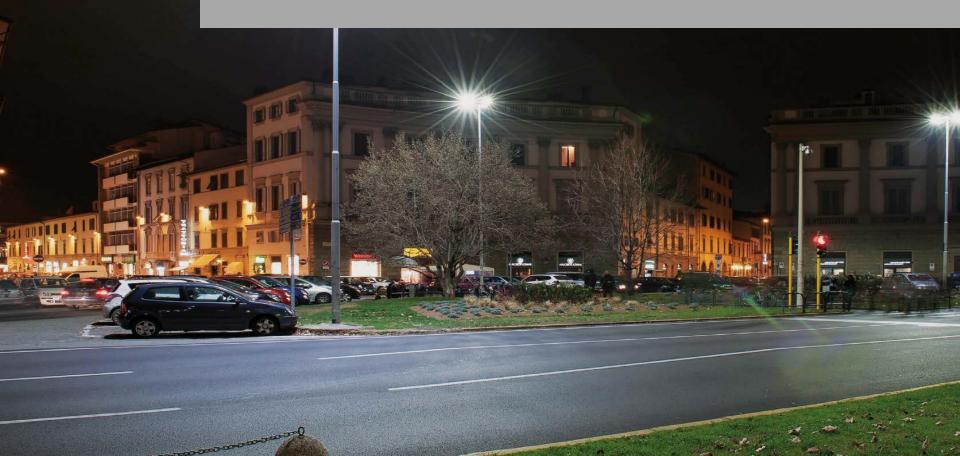

## Street lighting & outdoor

## STREET AND WIDE AREA LIGHTING SOLUTIONS

Power Consumption: 35W, 50W, 65W, 80W, 100W, 135W,165W, 200W Efficacy Lm/W >120 Life time >100.000 hours

#### **URBAN RELAMPING KIT**

Power Consumption: 35W, 50W, 65W Efficacy Lm/W >120 Life time >100.000 hours

### **SPARTA**

Power Consumption: 65W, 130W, 260W, 390W, 520W Efficacy Lm/W >116 Life time >100.000 hours

High efficiency

High protection level Duration 3 times

higher

Extended Temperature range