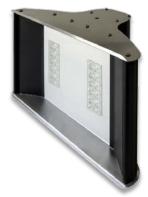

#### VOLTA

Power consumption: 55W, 76W, 102W, 118W,152W, 178W Efficacy Lm/W >121 Life time 150.000 hours IP67 Environment Temp. -40°C +75°C;

#### MATTEUCCI

Power consumption: 200W, 238W Efficacy Lm/W >122 Life time 150.000 hours IP67 Enviornment Temp. -40°C +75°C;

**BBLOCK** 

Power consumption: 65W, 130W, 195W Efficacy Lm/W 116 Life time >100.000 hours IP20 (on request IP65) Environment Temp. -20°C +45°C;

High efficiency

High level of protection

Life time 3 times higher

Extended Range of temperature