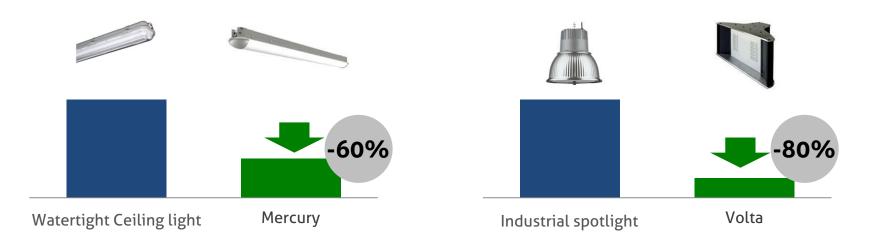

## **TECHNOLOGY COMPARISON**

#### **Obsolete plant: traditional Vs LED**

#### **CUSTOMER BENEFITS**

**SAVING** Strong cost reduction for lighting purpose

**QUALITY** Visual Comfort, Safety, Accident and injury reduction