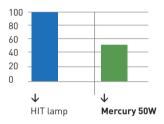

#### **TECHNOLOGIES COMPARISON**

Traditional vs Mercury

#### New lighting system