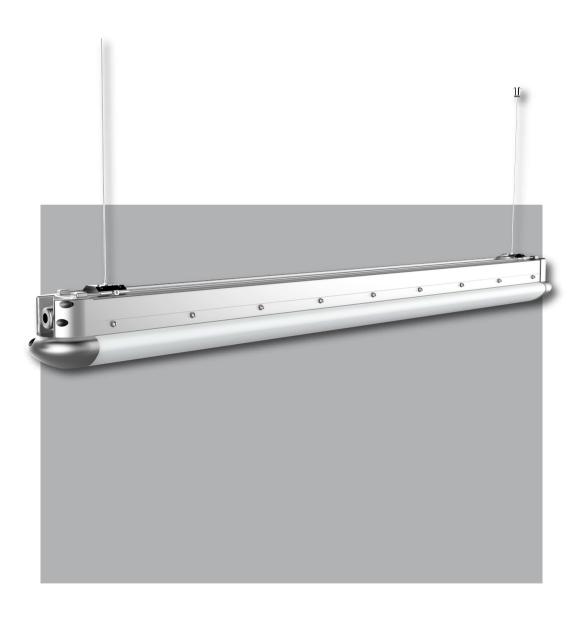

# **MERCURY**

### SUPERIOR PERFORMANCE AND ROBUSTNESS IN A UNIQUE SOLUTION

# THE MOST EFFECTIVE LED LIGHTING SOLUTION FOR ENERGY SAVINGS

**MERCURY** is the perfect product to illuminate multiple environments with a last generation LED lighting solution.

High mechanical solidity and superior performance guaranteed over time, distinguish **MER-CURY** luminaire.

The different configurations, the availability of multiple versions and the different mounting accessories, the quick and easy installation, make **MERCURY** suitable to create more efficient, intelligent and functional spaces, with high energy savings.

#### Mounting accessories

Ceiling mouting kit (standard).
Suspended mouting kit is available upon request.