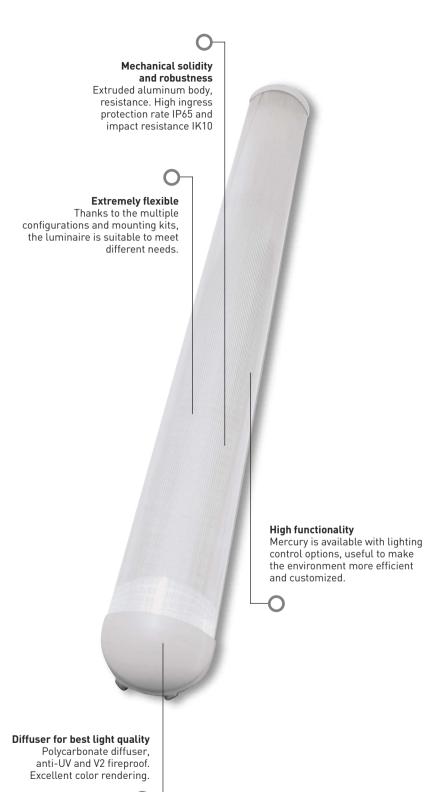

# THE MOST EFFECTIVE LED LIGHTING SOLUTION FOR ENERGY SAVINGS

**MERCURY** is the perfect product to illuminate multiple environments with a last generation LED lighting solution.

High mechanical solidity and superior performance guaranteed over time, distinguish **MER-CURY** luminaire.

The different configurations, the availability of multiple versions and the different mounting accessories, the quick and easy installation, make **MERCURY** suitable to create more efficient, intelligent and functional spaces, with high energy savings.

# MULTIPLE VERSIONS AVAILABLE, BEST LIGHT QUALITY AND SIGNIFICANT REDUCTION OF ENERGY CONSUMPTION

**MERCURY** is the efficient and reliable LED lighting solution to optimally illuminate indoor and outdoor spaces. The luminaire is available in multiple versions and options in order to meet different design needs.

The high resistance and the excellent performance, make **MERCURY** the perfect solution to replace the inefficient traditional technologies in multiple applications.