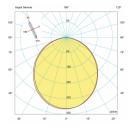

### Photometric data

### Features

| Installation                         | Indoor                                |
|--------------------------------------|---------------------------------------|
| Lumen package range (luminaire flux) | From 4.400 lm to 5.500 lm             |
| Power consumption                    | From 40W to 50W                       |
| Operating temperature range          | -20°C + 45°C                          |
| Materials                            | Body in extruded aluminum             |
|                                      | Diffuser acrylic                      |
| Ingress protection                   | IP 20                                 |
| Electrical safety class              | 1                                     |
| Rated Voltage                        | 100÷240 V ac, 50/60Hz                 |
| Driver                               | Integrated                            |
| Color temperature                    | Warm white, Neutral white, Cool white |
| Color rendering index                | CRI > 80                              |
| Photobiological safety               | Exempt Group                          |
| Lumen maintenance L70                | >59.000 h                             |
| Certifications                       | CE                                    |
| Warranty                             | 3 years                               |