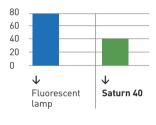

#### Technologies comparison

Traditional vs Saturn

### **Benefits**

- → High energy efficiency, over 60% of energy savings compared to the traditional technologies. Fast payback time.
- → Maximum flexibility: single mounting or end-to-end installation thanks to the linkable design
- → Visual comfort, soft and diffused light. No UV and IR. No glare or flicker. Instant-on with 100% of luminous flux.
- → High quality of the spaces, excellent lighting that promotes wellbeing and concentration of the users. The proper lighting increases work performance and improves the customer's experience in the commercial spaces.