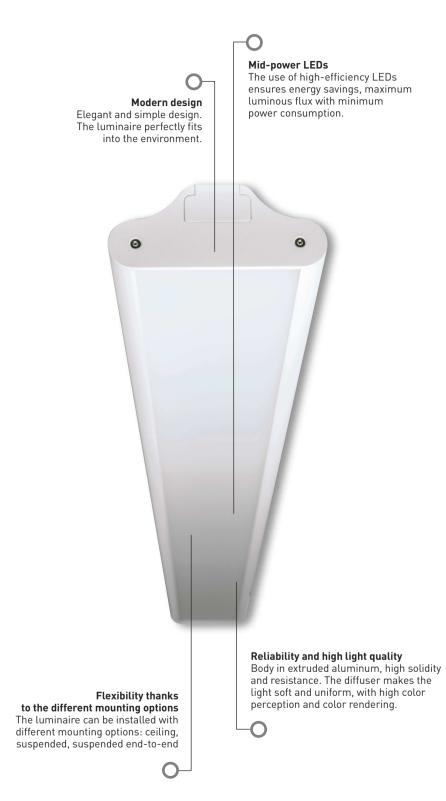

## EXCELLENT PERFORMANCE AND ELEGANT PROFILE FOR INDOOR SPACES

With **SATURN** the light surprises by drawing luminous geometrical shapes that create modern atmosphere. **SATURN** illuminates the environment in an innovative and harmonious way, by ensuring visual comfort and reducing energy consumption. The solution meets the lighting design needs of every indoor space, by guaranting high reliability and excellent aestethic impact.

## PROFESSIONAL AND AESTHETIC LIGHTING SOLUTION TO ILLUMINATE INDOOR SPACES

**SATURN** lighting fixture contributes to create more efficient, modern and comfortable environments. The combination of performance and design, makes **SATURN** perfect to meet the energy saving, environmental sustainability and visual comfort needs in the indoor spaces.

### **Benefits**

- → High energy efficiency, over 60% of energy savings compared to the traditional technologies. Fast payback time.
- → Maximum flexibility: single mounting or end-to-end installation thanks to the linkable design
- → Visual comfort, soft and diffused light. No UV and IR. No glare or flicker. Instant-on with 100% of luminous flux.
- → High quality of the spaces, excellent lighting that promotes wellbeing and concentration of the users. The proper lighting increases work performance and improves the customer's experience in the commercial spaces.

### Features

| Installation                         | Indoor                                |
|--------------------------------------|---------------------------------------|
| Lumen package range (luminaire flux) | From 4.400 lm to 5.500 lm             |
| Power consumption                    | From 40W to 50W                       |
| Operating temperature range          | -20°C + 45°C                          |
| Materials                            | Body in extruded aluminum             |
|                                      | Diffuser acrylic                      |
| Ingress protection                   | IP 20                                 |
| Electrical safety class              | 1                                     |
| Rated Voltage                        | 100÷240 V ac, 50/60Hz                 |
| Driver                               | Integrated                            |
| Color temperature                    | Warm white, Neutral white, Cool white |
| Color rendering index                | CRI > 80                              |
| Photobiological safety               | Exempt Group                          |
| Lumen maintenance L70                | >59.000 h                             |
| Certifications                       | CE                                    |
| Warranty                             | 3 years                               |